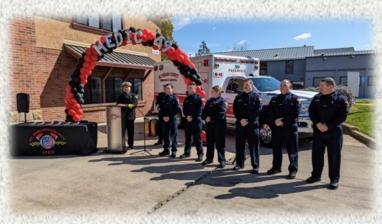

#### **Medic 25 Monthly Statistics Comparison**

Medical Aid- 232

Fire-7

Traffic Collision- 22

Transfer - 16

Misc.- 4

Move/Cover - 30