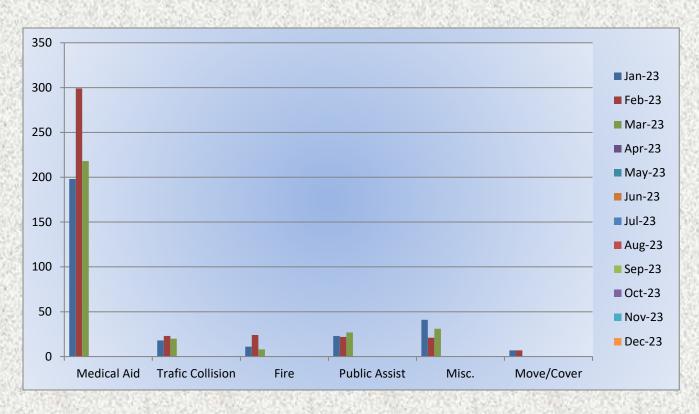

#### **Engine 25 Monthly Statistics Comparison**

# Station 25 Run Statistics March 2023

**ENGINE 25: 304 Total Calls** 

Medical Aid-218

Fire-8

Traffic Collision- 20

Public Assist - 27

Misc - 31

Move/Cover - 0