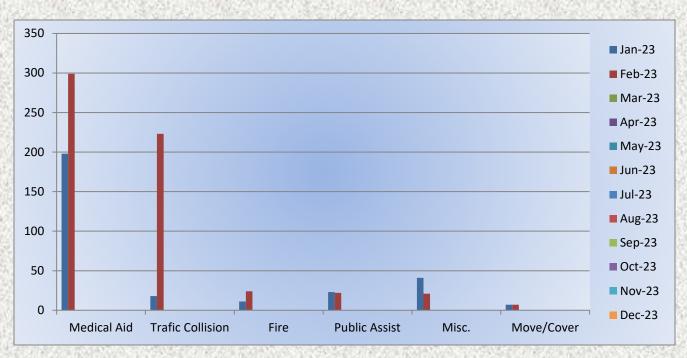

#### **Medic 25 Monthly Statistics Comparison**

Medical Aid- 232

Fire-7

Traffic Collision- 22

Transfer - 16

Misc.- 4

Move/Cover - 30