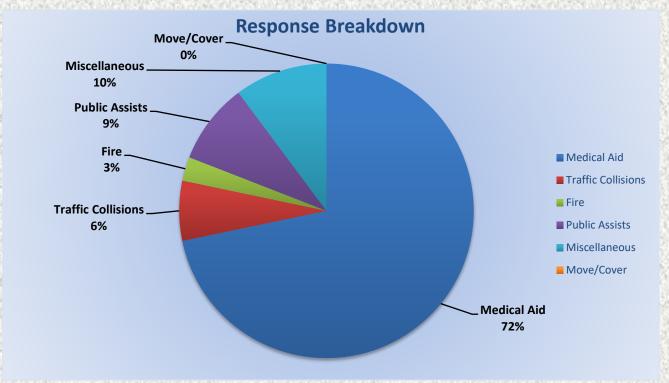

## El Dorado County Fire Protection District

Total Responses for Medic Units: 1160