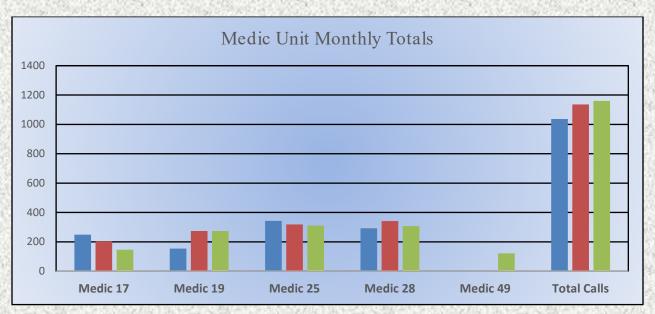

## El Dorado County Fire Protection District

Total Responses for Medic Units: 1160

Medical Aid- 232

Fire-7

Traffic Collision- 22

Transfer - 16

Misc.- 4

Move/Cover - 30

#### **Medic 25 Monthly Statistics Comparison**