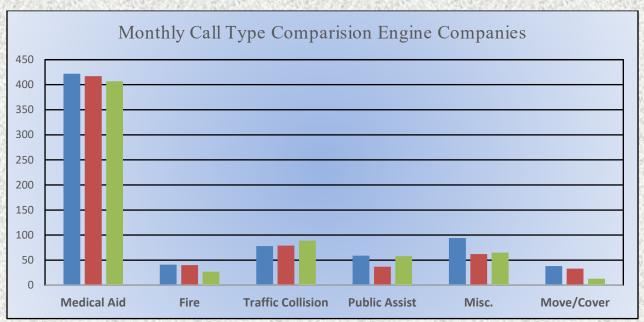

# Station 25 Run Statistics March 2023

**ENGINE 25: 304 Total Calls** 

Medical Aid-218

Fire-8

Traffic Collision- 20

Public Assist - 27

Misc - 31

Move/Cover - 0

#### **Engine 25 Monthly Statistics Comparison**