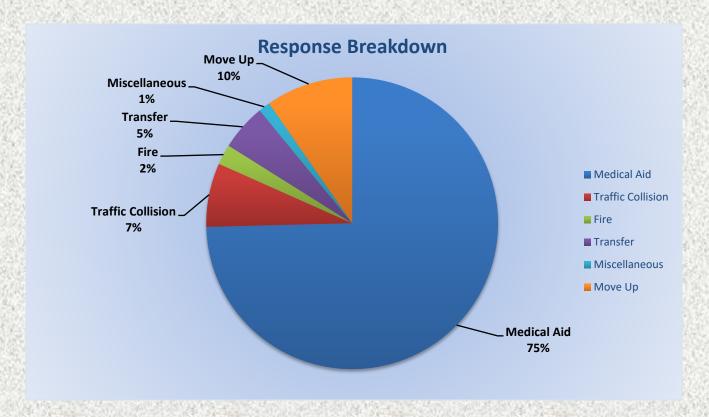

## El Dorado County Fire Protection District

Total Responses for Medic Units: 1160

Medical Aid- 232

Fire-7

Traffic Collision- 22

Transfer - 16

Misc.- 4

Move/Cover - 30