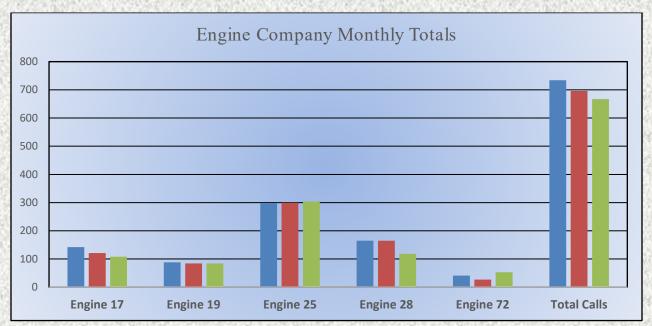

#### Monthly Run Statistics and Call Break Down March 2023 Engine Companies and Medic Units

Total Responses for Engine Companies: 667

# Station 25 Run Statistics March 2023

**ENGINE 25: 304 Total Calls** 

Medical Aid-218

Fire-8

Traffic Collision- 20

Public Assist - 27

Misc - 31

Move/Cover - 0